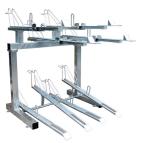

## PRODUCT DESCRIPTION

The Everest Double Decker Cycle Racks is the perfect storage solution where space is at a premium, this is a cost effective option allowing you to have double the amount of cycle racks. This style of Cycle Rack is very popular within new developments of apartment blocks, housing and offices.

To load each bike is almost effortless. Bikes can also be secured to each individual rack. Our trained staff will be able to answer any questions in regards to the Double Decker Cycle Rack you may have.