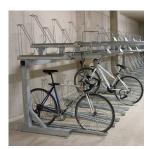

## PRODUCT DESCRIPTION

The Everest Double Decker Cycle Racks is the perfect storage solution where space is at a premium, this is a cost effective option allowing you to have double the amount of cycle racks. This style of Cycle Rack is very popular within new developments of apartment blocks, housing and offices.

To load each bike is almost effortless. Bikes can also be secured to each individual rack. Our trained staff will be able to answer any questions in regards to the Double Decker Cycle Rack you may have.