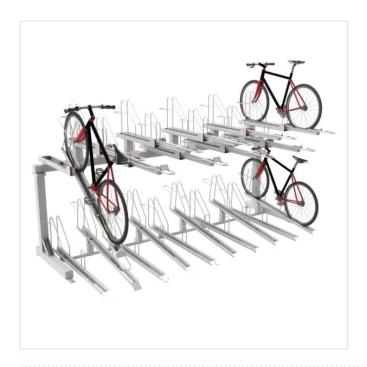

## PRODUCT DESCRIPTION

The Everest Double Decker Cycle Racks is the perfect storage solution where space is at a premium, this is a cost effective option allowing you to have double the amount of cycle racks. This style of Cycle Rack is very popular within new developments of apartment blocks, housing and offices.

To load each bike is almost effortless. Bikes can also be secured to each individual rack. Our trained staff will be able to answer any questions in regards to the Double Decker Cycle Rack you may have.