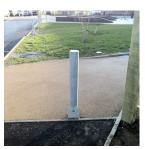

## 168MM DIAMETER TITAN STEEL BOLLARD

Product Code: SFD571/168

\* BULK BUY DISCOUNT

The **168mm Diameter Titan Steel Bollard** is manufactured from 5mm gauge steel wall, galvanised and can be powder coated in a range of colours. Hazard Banding strips are also available for additional visibility at night.