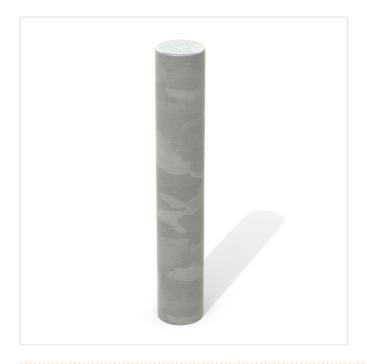

## 168MM DIAMETER TITAN STEEL BOLLARD

Product Code: SFD571/168

\* BULK BUY DISCOUNT

The **168mm Diameter Titan Steel Bollard** is manufactured from 5mm gauge steel wall, galvanised and can be powder coated in a range of colours. Hazard Banding strips are also available for additional visibility at night.

## **SPECIFICATIONS**

| Weight   | 100.00 kg  |
|----------|------------|
| Length   | 1500mm     |
| Diameter | 168mm      |
| Fixing   | Root Fixed |
| Material | Steel      |
| Colour   | Galvanised |