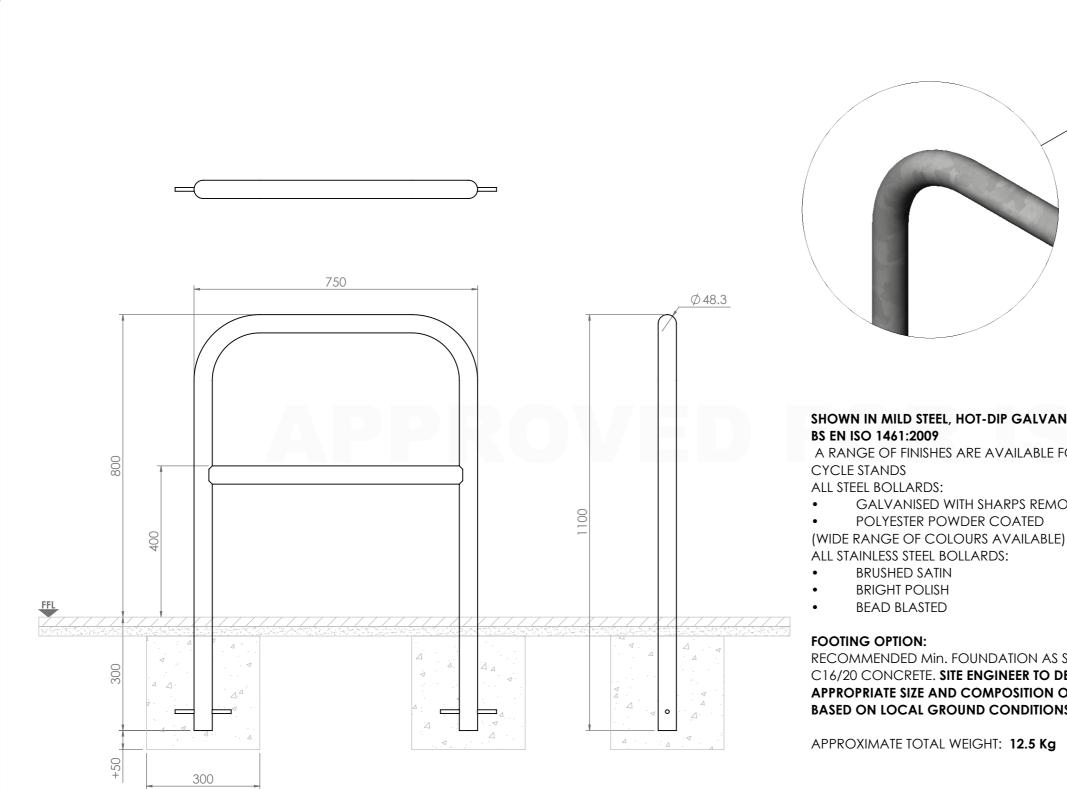

ROOT FIXED SHEFFIELD-TYPE CYCLE STAND HOT-DIP GALVANISED TO BS EN ISO 1461:2009 AS STANDARD CAN BE POLYESTER POWDER-COATED IN A RANGE OF RAL COLOURS - MID-RAIL SHOWN IN MILD STEEL, HOT-DIP GALVANISED TO A RANGE OF FINISHES ARE AVAILABLE FOR ALL - PINS FOR ROOT FIXING GALVANISED WITH SHARPS REMOVED

RECOMMENDED Min. FOUNDATION AS SHOWN IN C16/20 CONCRETE. SITE ENGINEER TO DETERMINE APPROPRIATE SIZE AND COMPOSITION OF PAD **BASED ON LOCAL GROUND CONDITIONS.** 

APPROXIMATE TOTAL WEIGHT: 12.5 Kg

SHEFFIELD CYCLE STAND **ROOT FIXED - MID RAIL** 