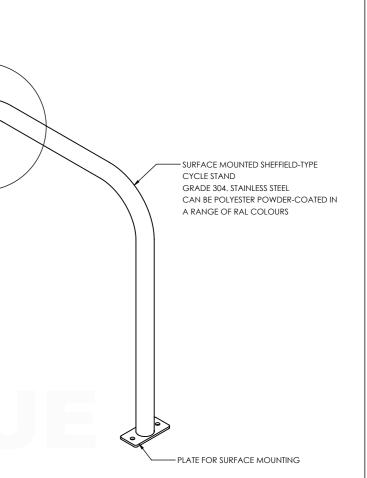

## SHOWN IN G.304 STAINLESS STEEL, BRUSHED SATIN FINISH

A RANGE OF FINISHES ARE AVAILABLE FOR ALL CYCLE STANDS ALL STEEL BOLLARDS:

- GALVANISED WITH SHARPS REMOVED
- POLYESTER POWDER COATED

(WIDE RANGE OF COLOURS AVAILABLE) ALL STAINLESS STEEL BOLLARDS:

- BRUSHED SATIN
- BRIGHT POLISH
- BEAD BLASTED