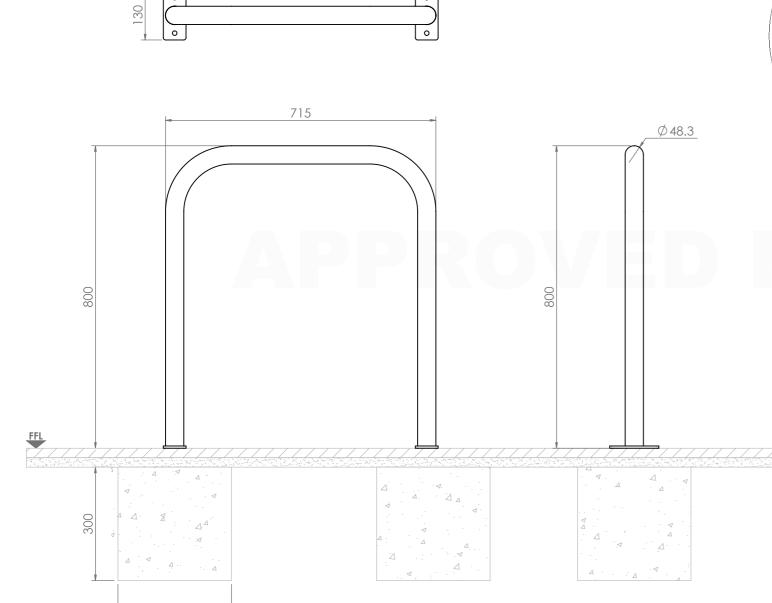

## FOOTING OPTION:

RECOMMENDED Min. FOUNDATION AS SHOWN IN C16/20 CONCRETE. SITE ENGINEER TO DETERMINE APPROPRIATE SIZE AND COMPOSITION OF PAD BASED ON LOCAL GROUND CONDITIONS.

APPROXIMATE TOTAL WEIGHT: 8.1 Kg

## SHEFFIELD CYCLE STAND SM STAINLESS GENERAL ARRANGEMENT

300

| DRAWING NUMBER:                              | Doc. TYP                | E SHEET             | :                                       | SCALE:                                   | DRW:       | DATE:                        |
|----------------------------------------------|-------------------------|---------------------|-----------------------------------------|------------------------------------------|------------|------------------------------|
| SFDGA1047-7_0                                | GA                      | SHE                 | et 7 of 9                               | 1:10 @A3                                 | TS         | 20/05/2021                   |
| DRAWING TITLE:<br>STAINLESS SM - SHEFFIELD ( |                         |                     |                                         |                                          | CHK:       | DATE:<br>22/06/2021          |
| PART NUMBER:                                 | CTCLE STAND             |                     |                                         |                                          | OS<br>APP: | DATE:                        |
| SHEFFIELD CYCLE STAND                        |                         |                     |                                         |                                          | JF         | 23/06/2021                   |
| PART CONFIGURATION:<br>SM STAINLESS          |                         |                     |                                         |                                          |            | NG STATUS:<br>OVED FOR ISSUE |
| SFD JOB NUMBER:<br>Standard                  | 3rd ANGLE<br>PROJECTION | $\bigcirc \bigcirc$ | DO NOT SCA<br>DIMENSIONS<br>STATED OTHE | LE FROM DRAWING<br>IN mm UNLESS<br>RWISE | Doc.RE     | ·v: <b>0</b>                 |