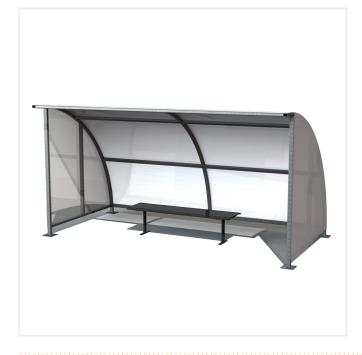

## HENNESSY SMOKING SHELTER

Product Code: SFD119

## PRODUCT DESCRIPTION

The Hennessy Smoking Shelter is our top selling shelter. The Hennessy is available as a stand alone shelter or extendable to suit your requirements. The popular Hennessy Shelters are kept in stock in galvanised finish.

## **SPECIFICATIONS**

| Weight   | 235.00 kg       |
|----------|-----------------|
| Length   | 4100mm          |
| Width    | 2100mm          |
| Height   | 2150mm          |
| Fixing   | Surface Mounted |
| Material | Steel           |
| Colour   | Galvanised      |
|          |                 |