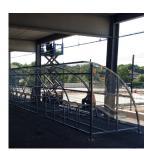

## PRODUCT DESCRIPTION

The Hennessy Smoking Shelter is our top selling shelter. The Hennessy is available as a stand alone shelter or extendable to suit your requirements. The popular Hennessy Shelters are kept in stock in galvanised finish.