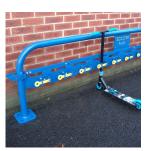

## PRODUCT DESCRIPTION

With the increase in popularity of scooters we were getting more and more requests to come up with a suitable storage option. Our design team came up with our Scooter Rack which as standard holds 10 Scooters.