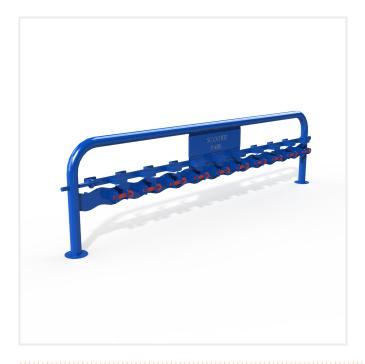

## **SCOOTER RACK**

Product Code: SFD423

## PRODUCT DESCRIPTION

With the increase in popularity of scooters we were getting more and more requests to come up with a suitable storage option. Our design team came up with our Scooter Rack which as standard holds 10 Scooters.

## **SPECIFICATIONS**

| Weight   | 89.00 kg        |
|----------|-----------------|
| Length   | 2700mm          |
| Height   | 550mm           |
| Fixing   | Surface Mounted |
| Material | Steel           |
| Colour   | Galvanised      |
|          |                 |