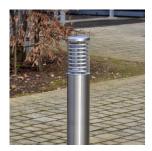

## **PRODUCT DESCRIPTION**

The Stelled Illuminated Bollard has a more stylish appearance than many other commercial style bollards, made from 3mm thick marine grade stainless steel which has been polished by hand. This makes it ideal for use in more homely areas such as garden seating areas and driveways, as well amenity lighting for larger, commercial or public areas, including car parks, lakes, golf courses etc, where a high level of light is required.

A specially designed head allows extra room for a large 20W LED corn bulb with an incredibly high lumen output (brightness), which is supplied as standard with each bollard, ideal for use with most PIR and Photocell systems.