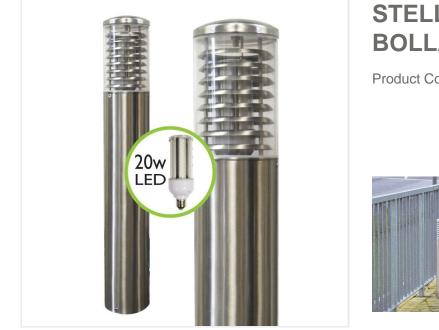

## STELLED ILLUMINATED BOLLARD

Product Code: SFD5817

## **PRODUCT DESCRIPTION**

The Stelled Illuminated Bollard has a more stylish appearance than many other commercial style bollards, made from 3mm thick marine grade stainless steel which has been polished by hand. This makes it ideal for use in more homely areas such as garden seating areas and driveways, as well amenity lighting for larger, commercial or public areas, including car parks, lakes, golf courses etc, where a high level of light is required.

A specially designed head allows extra room for a large 20W LED corn bulb with an incredibly high lumen output (brightness), which is supplied as standard with each bollard, ideal for use with most PIR and Photocell systems.