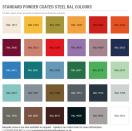

## **PRODUCT DESCRIPTION**

Here at Street Furniture Direct we have be providing projects up and down the country with our high quality Steel Bollards. We are able to provide a wide range of options on all of our Steel Bollards from powder coating in any RAL colour, to a range of different caps.

The **Titan Reinforced Steel Bollard** is available in 3 standard diameters; 139mm, 168mm, 194mm (Other dimensions are possible on request). Manufactured with an internal steel core to add strength, galvanised as standard and can be powder coated in a range of colours. Hazard Banding strips are also available for additional visibility at night. The Reinforced Steel Bollards offers the benefits of Anit-Ram for added security and protection for any area.