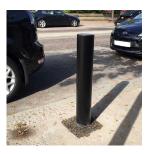

## **TITAN REINFORCED STEEL BOLLARD**

Product Code: SFD5131

The **Titan Reinforced Steel Bollard** is available in 3 standard diameters; 139mm, 168mm, 194mm (Other dimensions are possible on request). Manufactured with an internal steel core to add strength, galvanised as standard and can be powder coated in a range of colours. Hazard Banding strips are also available for additional visibility at night. The Reinforced Steel Bollards offers the benefits of Anit-Ram for added security and protection for any area.