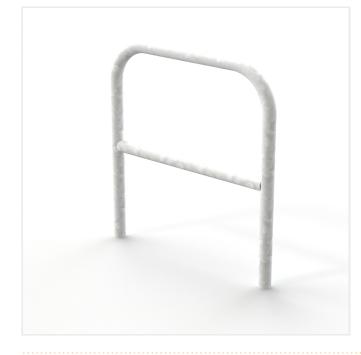

## SHEFFIELD CYCLE STAND MID RAIL

Product Code: SFD401

## **PRODUCT DESCRIPTION**

The Sheffield Cycle Stand Mid Rail opens up more options for securing your bike to it. The addition of the Mid Rail makes it possible to not only secure the bike by a wheel but also by the frame. This Sheffield Cycle Stand can also be used for other functions such as creating a barrier around a doorway.

## SPECIFICATIONS

| Weight   | 10.00 kg   |
|----------|------------|
| Width    | 750mm      |
| Height   | 1100mm     |
| Diameter | 48mm       |
| Fixing   | Root Fixed |
| Material | Steel      |
| Colour   | Galvanised |