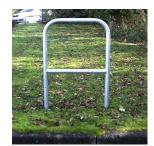

## SHEFFIELD CYCLE STAND MID RAIL

Product Code: SFD401

## **PRODUCT DESCRIPTION**

The Sheffield Cycle Stand Mid Rail opens up more options for securing your bike to it. The addition of the Mid Rail makes it possible to not only secure the bike by a wheel but also by the frame. This Sheffield Cycle Stand can also be used for other functions such as creating a barrier around a doorway.

## SPECIFICATIONS

| Weight   | 10.00 kg   |
|----------|------------|
| Width    | 750mm      |
| Height   | 1100mm     |
| Diameter | 48mm       |
| Fixing   | Root Fixed |
| Material | Steel      |
| Colour   | Galvanised |