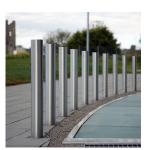

## PRODUCT DESCRIPTION

The Stainless Steel Bollard is one of the most popular bollards we offer. Suited for a wide range of external spaces such as shopping centres, town centres, fuel stations and other high traffic areas.