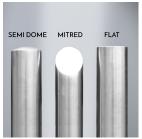

Bollards come as standard with a semi domed top - Additional options include Mitred top and Flat top.

Provided as standard in 3mm gauge wall, Grade 304. Grade 316 is also available, suitable for saline atmospheres such as coastal areas.