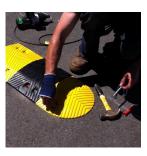

Additional lengths can be purchased in 500mm increments.

Fixing is via 20x100mm fixing bolts (included as standard).

- Length in travel direction 400mm
- Width 500mm central section plus a 250mm end section either side
- Height 50mm