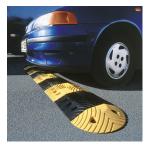

## **PRODUCT DESCRIPTION**

This customisable speed ramp is easy to install, manufactured from recycled plastic and is a costeffective way to reduce traffic speeds in a variety of hazardous locations such as car parks, hospitals, schools, sporting venues and other parking locations.

This model is designed for a maximum traffic speed of 10mph but 5mph and 15mph versions are available on request.

Prices displayed are for a 500mm length section and a pair of end sections which are 250mm length. The central sections come in alternating yellow and black whereas both end sections are yellow.