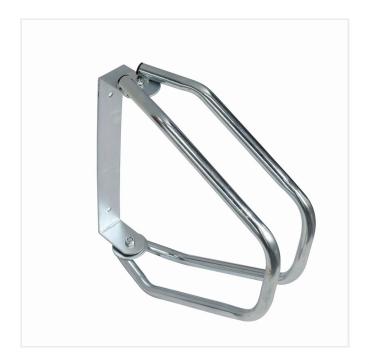

## WALL MOUNTED CYCLE STAND

Product Code: SFD433

## PRODUCT DESCRIPTION

The Wall Mounted Cycle Stand is a cost effective way of securing a bike to a wall. It has an excellent build quality and is fully galvanised throughout to withstand all environments, and can be fitted to the wall with bolts. M-8 Bolts are recommended when securing to the wall, these are not included. Maximum of 50mm tyre gap advised when fixing to the wall.