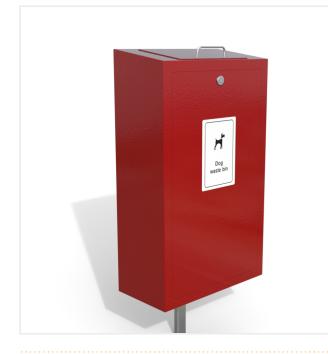

## **GLADIATOR DOG WASTE BIN**

Product Code: SFD337

## **PRODUCT DESCRIPTION**

The Street Furniture Direct Gladiator Dog Waste Bin, is a incredibly well built unit with additional strength over the Hercules Dog Waste bin it has been designed with easy of use in mind. Without using any plastic parts on our Bullseye Dog Waste Bin, you get the benefit of it being weatherproof and hard wearing while adding the advantage of making the complete bin fireproof.

## SPECIFICATIONS

| Weight   | 26.00 kg   |
|----------|------------|
| Length   | 780mm      |
| Width    | 460mm      |
| Depth    | 230mm      |
| Fixing   | Root Fixed |
| Material | Steel      |
| Colour   | Galvanised |