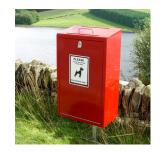

## **GLADIATOR DOG WASTE BIN**

Product Code: SFD337

## **PRODUCT DESCRIPTION**

The Street Furniture Direct Gladiator Dog Waste Bin, is a incredibly well built unit with additional strength over the Hercules Dog Waste bin it has been designed with easy of use in mind. Without using any plastic parts on our Bullseye Dog Waste Bin, you get the benefit of it being weatherproof and hard wearing while adding the advantage of making the complete bin fireproof.

## SPECIFICATIONS

| Weight   | 26.00 kg   |
|----------|------------|
| Length   | 780mm      |
| Width    | 460mm      |
| Depth    | 230mm      |
| Fixing   | Root Fixed |
| Material | Steel      |
| Colour   | Galvanised |