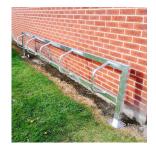

## **PRODUCT DESCRIPTION**

The Motorcycle Hitching Rail is a sturdy steel construction that can secure up to 5 motorcycles. It is fully galvanised throughout to withstand all environments.

The hitching rails fit perfectly inside a number of our cycle shelters. Shelters are great for adding additional protection and cover to the motorbikes. Contact us to discuss options.

The Motorcycle Hitching Rail can be surface mounted or root fixed. M-10 Bolts are recommended when securing to the ground with the surface mounted version.