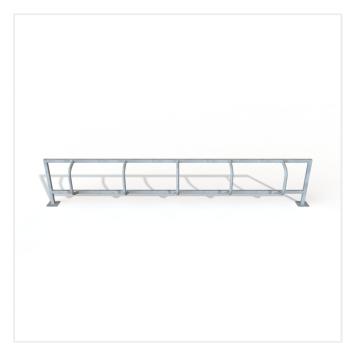

## **PRODUCT DESCRIPTION**

The Motorcycle Hitching Rail is a sturdy steel construction that can secure up to 5 motorcycles. It is fully galvanised throughout to withstand all environments.

The hitching rails fit perfectly inside a number of our cycle shelters. Shelters are great for adding additional protection and cover to the motorbikes. Contact us to discuss options.

The Motorcycle Hitching Rail can be surface mounted or root fixed. M-10 Bolts are recommended when securing to the ground with the surface mounted version.

## SPECIFICATIONS

| Weight   | 50.00 kg         |
|----------|------------------|
| Length   | 3800mm           |
| Height   | 780mm            |
| Diameter | 50x50x42mm       |
| Fixing   | Multiple Options |
| Material | Steel            |
| Colour   | Galvanised       |