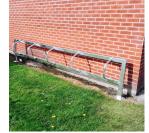

## **PRODUCT DESCRIPTION**

The Motorcycle Hitching Rail is a sturdy steel construction that can secure up to 5 motorcycles. It is fully galvanised throughout to withstand all environments.

The hitching rails fit perfectly inside a number of our cycle shelters. Shelters are great for adding additional protection and cover to the motorbikes. Contact us to discuss options.

The Motorcycle Hitching Rail can be surface mounted or root fixed. M-10 Bolts are recommended when securing to the ground with the surface mounted version.