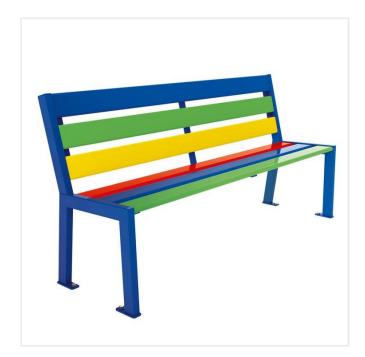

## **SILAOS JUNIOR SEAT**

Product Code: SFD255

## PRODUCT DESCRIPTION

Designed primarily for use in nurseries and primary schools, the Silaos Junior Seat comes with a multicoloured lacquered finish and is available in two seat heights.

Conceived to provide seating at the correct height for Junior School children. Seat length: 1500 mm. Seat height: 270 mm. Steel structure, seat and backrest made of exotic wood. Mounted on base plates.

## **SPECIFICATIONS**

| Weight   | 55.00 kg        |
|----------|-----------------|
| Length   | 1500mm          |
| Width    | 347mm           |
| Height   | 270mm or 390mm  |
| Fixing   | Surface Mounted |
| Material | Steel, Timber   |
| Colour   | Galvanised      |
|          |                 |