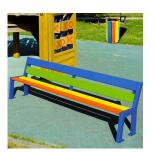

## PRODUCT DESCRIPTION

Designed primarily for use in nurseries and primary schools, the Silaos Junior Seat comes with a multicoloured lacquered finish and is available in two seat heights.

Conceived to provide seating at the correct height for Junior School children. Seat length: 1500 mm. Seat height: 270 mm. Steel structure, seat and backrest made of exotic wood. Mounted on base plates.