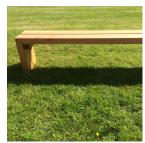

## PRODUCT DESCRIPTION

The Eastwood Bench is a simple yet versatile and durable design. Street Furniture Direct currently supply a wide variety of Hardwood and Softwood Timber benches.

The Eastwood is manufactured from carefully selected treated Iroko hardwood timber or Red Wood softwood sourced entirely from commercially-managed, recognised and sustainable resources.

An annual single coat of varnish or stain is recommended to maintain the quality.