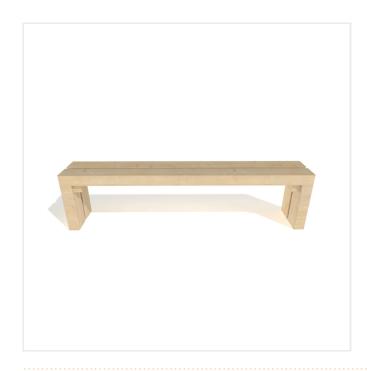

## **EASTWOOD BENCH**

Product Code: SFD251

## PRODUCT DESCRIPTION

The Eastwood Bench is a simple yet versatile and durable design. Street Furniture Direct currently supply a wide variety of Hardwood and Softwood Timber benches.

The Eastwood is manufactured from carefully selected treated Iroko hardwood timber or Red Wood softwood sourced entirely from commercially-managed, recognised and sustainable resources.

## **SPECIFICATIONS**

| Weight   | 20.00 kg        |
|----------|-----------------|
| Length   | 1800mm          |
| Width    | 300mm           |
| Height   | 440mm           |
| Fixing   | Surface Mounted |
| Material | Timber          |
| Colour   | Natural         |
|          |                 |