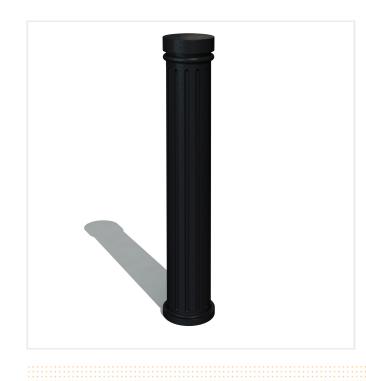

## **LEEDS CAST IRON BOLLARD**

Product Code: SFD5163

## **PRODUCT DESCRIPTION**

If you are looking for a Tradional Cast Iron Bollard with a modern twist then the Leeds Cast Iron Bollard could be just what you are looking for. Cast Iron as a product is hard wearing and takes very little maintenance to keep its smart look.