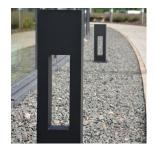

## **PRODUCT DESCRIPTION**

The Obelisk is a robust, contemporary 670mm aluminium bollard in stylish graphite black. It instantly enhances and decoratively illuminates an outdoor space wherever it is mounted. The light itself is directed downwards from the top of the cut out centre section, resulting in the inner rectangular space being filled with light. The E27 bulb holder is protected by a clear, glass lens which diffuses light evenly.