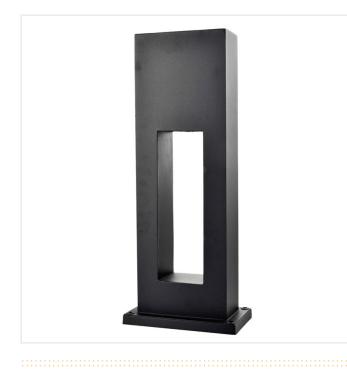

## **PRODUCT DESCRIPTION**

The Obelisk is a robust, contemporary 670mm aluminium bollard in stylish graphite black. It instantly enhances and decoratively illuminates an outdoor space wherever it is mounted. The light itself is directed downwards from the top of the cut out centre section, resulting in the inner rectangular space being filled with light. The E27 bulb holder is protected by a clear, glass lens which diffuses light evenly.

## SPECIFICATIONS

| Weight   | 14.00 kg        |
|----------|-----------------|
| Width    | 200mm           |
| Depth    | 100mm           |
| Height   | 650mm           |
| Fixing   | Surface Mounted |
| Material | Aluminium       |
| Colour   | Galvanised      |