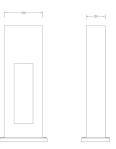

## SPECIFICATIONS

| Weight   | 14.00 kg        |
|----------|-----------------|
| Width    | 200mm           |
| Depth    | 100mm           |
| Height   | 650mm           |
| Fixing   | Surface Mounted |
| Material | Aluminium       |
| Colour   | Galvanised      |