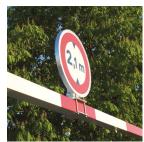

### **Optional Extras**

- 1. Optional height gauge rail 1500x100mm sheet metal rail with 500 x 80mm red reflective strips. Chain and rings supplied. Height 360mm for height under rail of 1840mm. Several rails flaps may be required per height restrictor.
- 2. Signage fixing kit Optional fixing kit for panels Diameter 450mm for all fixed height restrictors.