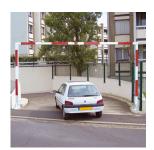

# HEIGHT RESTRICTION BARRIER

Product Code: SFD531

## PRODUCT DESCRIPTION

The horizontal beam is comprised of a two piece crossbar featuring a third sleeve, allowing precise adjustment of the height restrictor to the required road width.

Steel tube. Welded rings provided for optional height gauge rail. White lacquered finish on galvanised surface with red reflective strips (also available in yellow and black). Mounted on reinforced base plates using ground fixing rods (supplied).