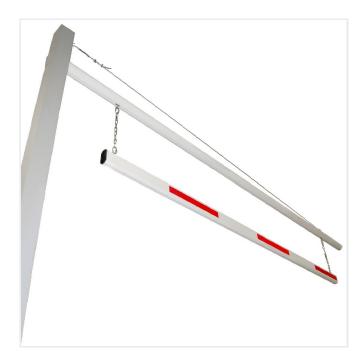

## PRODUCT DESCRIPTION

The horizontal beam is comprised of a two piece crossbar featuring a third sleeve, allowing precise adjustment of the height restrictor to the required road width.

Steel tube. Welded rings provided for optional height gauge rail. White lacquered finish on galvanised surface with red reflective strips (also available in yellow and black). Mounted on reinforced base plates using ground fixing rods (supplied).

### 3 Versions available

- 1. Maximum vehicle height 2200mm, for road width of 3850 to 5200mm, without tension cables
- 2. Maximum vehicle height 2200mm, for road width of 5250 to 7550mm, with tension cables
- 3. Adjustable in height 2200 to 3570mm, for road width of 3850 to 5200mm