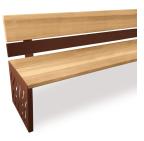

## **PRODUCT DESCRIPTION**

With their contemporary design, the Venice seats offer a unique look to your green spaces, notably thanks to the beautiful woodwork, featuring 3 wood planks of different widths with soft rounded edges. The backrests are available in wood or wood & steel.

Painted with zinc primer & finished in our colour options. Seat in 36 mm deep which is locally sourced from sustainable environmentscertified exotic hard wood, finished with a based colour stain preserver in light oak or mahogany.