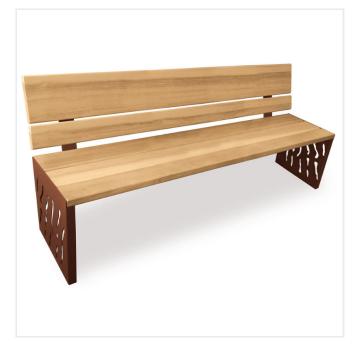

## **VENICE SEAT**

Product Code: SFD218

## **PRODUCT DESCRIPTION**

With their contemporary design, the Venice seats offer a unique look to your green spaces, notably thanks to the beautiful woodwork, featuring 3 wood planks of different widths with soft rounded edges. The backrests are available in wood or wood & steel.

Painted with zinc primer & finished in our colour options. Seat in 36 mm deep which is locally sourced from sustainable environmentscertified exotic hard wood, finished with a based colour stain preserver in light oak or mahogany.

## 2 versions available:

- Backrest in all wood
- Backrest in wood & steel

## **SPECIFICATIONS**

| Weight   | 65.00 kg        |
|----------|-----------------|
| Length   | 1800mm          |
| Depth    | 574mm           |
| Height   | 831mm           |
| Fixing   | Surface Mounted |
| Material | Steel, Timber   |
| Colour   | Zinc Primer     |