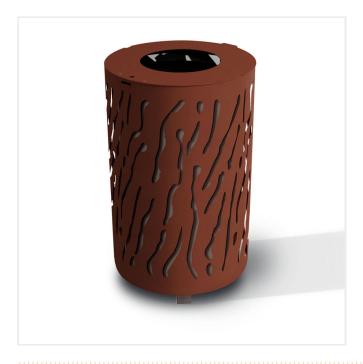

## **VENICE LITTER BIN**

Product Code: SFD356

## PRODUCT DESCRIPTION

Both secure and easy to empty, two versions of the venice litter bin blend with the core design of the collection.

- Steel frame with decorative plasma cut body
- · Hinged steel lid with a triangle key
- Painted with zinc primer & finished in our colour options
- Galvanised steel internal bucket
- Surface mounted using anchor bolts
- Capacity 80 litre capacity

## **SPECIFICATIONS**

| Weight   | 50.00 kg        |
|----------|-----------------|
| Height   | 750mm           |
| Diameter | 465mm           |
| Fixing   | Surface Mounted |
| Material | Steel           |
| Colour   | Galvanised      |
|          |                 |