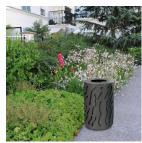

## **VENICE LITTER BIN**

Product Code: SFD356

## PRODUCT DESCRIPTION

Both secure and easy to empty, two versions of the venice litter bin blend with the core design of the collection.

- Steel frame with decorative plasma cut body
- · Hinged steel lid with a triangle key
- Painted with zinc primer & finished in our colour options
- Galvanised steel internal bucket
- Surface mounted using anchor bolts
- Capacity 80 litre capacity