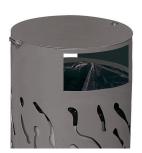

## **VENICE LITTER BIN**

Product Code: SFD356

## PRODUCT DESCRIPTION

Both secure and easy to empty, two versions of the venice litter bin blend with the core design of the collection.

- Steel frame with decorative plasma cut body
- · Hinged steel lid with a triangle key
- Painted with zinc primer & finished in our colour options
- Galvanised steel internal bucket
- Surface mounted using anchor bolts
- Capacity 80 litre capacity