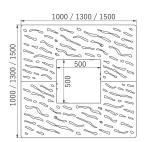

## VENICE SQUARE TREE GRILLE (Ø1000 MM)

Product Code: SFD604

## PRODUCT DESCRIPTION

Less fragile and more robust than a cast iron tree grille, Venice tree grilles are cut from 10 mm solid sheet steel.

Made in two or four pieces to be fastened together around the tree. Rests directly on the ground.

## **SPECIFICATIONS**

| Weight   | 65.00 kg        |
|----------|-----------------|
| Width    | 1000mm          |
| Depth    | 1000mm          |
| Fixing   | Surface Mounted |
| Material | Steel           |
| Colour   | Galvanised      |