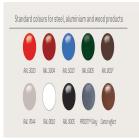

www.streetfurnituredirect.co.uk 01625 879 442 enquiries@streetfurnituredirect.co.uk

## VENICE SQUARE TREE GRILLE (Ø1000 MM)

Product Code: SFD604





## PRODUCT DESCRIPTION

Less fragile and more robust than a cast iron tree grille, Venice tree grilles are cut from 10 mm solid sheet steel.

Made in two or four pieces to be fastened together around the tree. Rests directly on the ground.

Galvanised & painted in our RAL colours.

## **SPECIFICATIONS**

| Weight   | 65.00 kg        |
|----------|-----------------|
| Width    | 1000mm          |
| Depth    | 1000mm          |
| Fixing   | Surface Mounted |
| Material | Steel           |
| Colour   | Galvanised      |