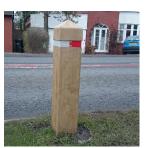

## TIMBER BOLLARD

Product Code: SFD510

## PRODUCT DESCRIPTION

Here at Street Furniture Direct we can offer you a Timber Bollard which is locally sourced from sustainable environments. The Timber Bollard is a popular item for local parks and forest trails. With the natural finish and look they offer a greener solution than Steel Bollards. We are able to offer you the Timber Bollard in a range of styles and tops to make it fit in perfect with your project or garden.

There are 3 tops available: Flat Top, Chamfered Top or 4 Way Weathered Top. A Recess Groove is also an option with or without a reflective band for increased visivility.

If you are looking for something a like more bespoke in a Timber Bollard then let us know as we are able to provide a bespoke service.