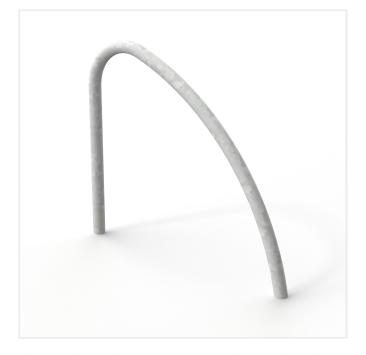

## FIN SHAPED CYCLE STAND GALVANISED – ROOT FIXED

Product Code: SFD427

## **PRODUCT DESCRIPTION**

If you are after a stylish yet cost effective Cycle Stand then look no further, the Fin Cycle Stand ticks almost every box. We can have the Fin Cycle Stand with you in 48 hours (depending on finish).

## SPECIFICATIONS

| Weight   | 8.00 kg    |
|----------|------------|
| Width    | 980mm      |
| Height   | 1100mm     |
| Diameter | 48mm       |
| Fixing   | Root Fixed |
| Material | Steel      |
| Colour   | Galvanised |