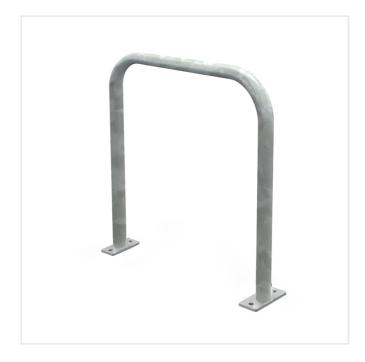

## SHEFFIELD CYCLE STAND GALVANISED - SURFACE MOUNTED

Product Code: SFD431/SM

## PRODUCT DESCRIPTION

Our most popular cycle stand. This cycle stand surface mounted offers a cost effective option for securing your bicycle. We are able to provide matching bollards and benches to create a family of products in one area. The Sheffield Cycle Stand can be powder coated in any RAL colour.

## **SPECIFICATIONS**

| Weight   | 4.90 kg         |
|----------|-----------------|
| Width    | 758mm           |
| Height   | 800mm           |
| Diameter | 48mm            |
| Fixing   | Surface Mounted |
| Material | Steel           |
| Colour   | Galvanised      |
|          |                 |