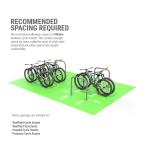

We can also suggest which bollards, benches and seats will go along with the Sheffield Cycle Stand Stainless Steel.