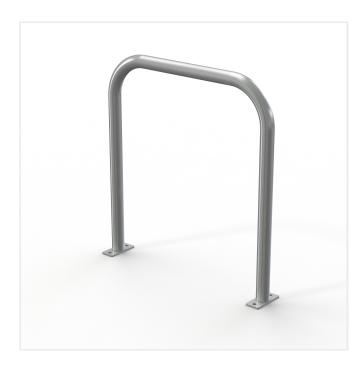

## SHEFFIELD CYCLE STAND STAINLESS STEEL – SURFACE MOUNTED

Product Code: SFD432/SM

## **SPECIFICATIONS**

| Width 715mm              |
|--------------------------|
|                          |
| Height 800mm             |
| Diameter 48mm            |
| Fixing Surface Mounted   |
| Material Stainless Steel |
| Colour Stainless Steel   |