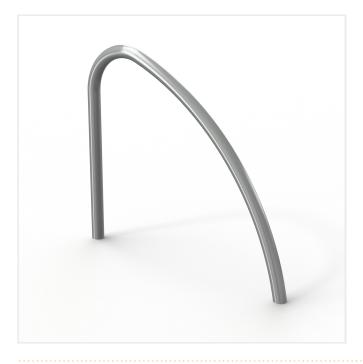

## FIN SHAPED CYCLE STAND STAINLESS STEEL - ROOT FIXED

Product Code: SFD432

## PRODUCT DESCRIPTION

The Fin Cycle Stand adds to any area it is in, with its simple but effective design. This Cycle Stand is a good option for someone who wants something as simple as the Sheffield Cycle Stand but with a little bit more style to it.

## **SPECIFICATIONS**

| Weight   | 8.00 kg         |
|----------|-----------------|
| Width    | 980mm           |
| Height   | 1100mm          |
| Diameter | 48mm            |
| Fixing   | Root Fixed      |
| Material | Stainless Steel |
| Colour   | Stainless Steel |
|          |                 |