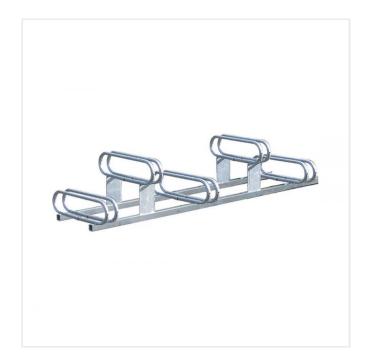

## PRODUCT DESCRIPTION

The High and Low Cycle Stand is durable, practical and offers a cost effective way of resting bicycles in a restricted space. The High and Low spaces allow bikes to be closer together by raising the handle bars of every other bike. With access from both sides you can use this Cycle Stand in a wide range of area's.

Has 5 parking spaces as standard. Can be installed together to create longer cycle parking spaces.