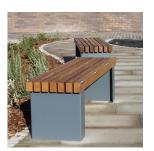

## **CRUISE BENCH**

Product Code: SFD245

## PRODUCT DESCRIPTION

The Cruise Bench is ideal for public parks, schools, and a variety of other outdoor public spaces.

As standard, the Cruise bench is manufactured from 5mm mild steel and then hot dipped galvanised to BS EN ISO 1461:2009. Clad in Softwood timber slats, treated with an external stain to increase the lifespan of the timbers, the bench is surface mounted.

For an additional cost, the seat can be supplied with hardwood slats and powder-coated in a range of RAL colours.

Skate stoppers available - please speak to our team for more information.

## **SPECIFICATIONS**

| Weight   | 90.00 kg        |
|----------|-----------------|
| Length   | 1800mm          |
| Width    | 450mm           |
| Height   | 450mm           |
| Fixing   | Surface Mounted |
| Material | Steel, Timber   |
| Colour   | Galvanised      |
|          |                 |