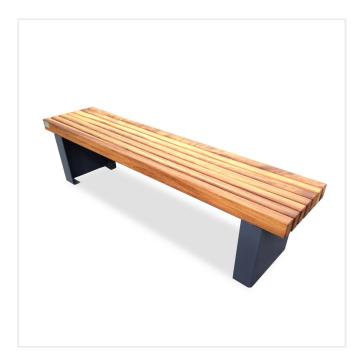

## **CRUISE BENCH**

Product Code: SFD245

## PRODUCT DESCRIPTION

The Cruise Bench is ideal for public parks, schools, and a variety of other outdoor public spaces.

As standard, the Cruise bench is manufactured from 5mm mild steel and then hot dipped galvanised to BS EN ISO 1461:2009. Clad in Softwood timber slats, treated with an external stain to increase the lifespan of the timbers, the bench is surface mounted.

For an additional cost, the seat can be supplied with hardwood slats and powder-coated in a range of RAL colours.

Skate stoppers available - please speak to our team for more information.

## **SPECIFICATIONS**

| Weight   | 90.00 kg        |
|----------|-----------------|
| Length   | 1800mm          |
| Width    | 450mm           |
| Height   | 450mm           |
| Fixing   | Surface Mounted |
| Material | Steel, Timber   |
| Colour   | Galvanised      |
|          |                 |