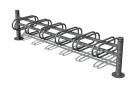

## PRODUCT DESCRIPTION

Excellent value for money Modular Cycle Stand features round tube wheel locators to fit a range of tyre sizes and widths.

The stand is designed for a range of duties such as public bicycle parking, small housing estates and private houses as well as catering for the educational sector. All of Street Furniture Direct's Steel Cycle Stands are Galvanised to BS EN ISO 1461 as Standard.

This versatile Cycle Rack is available as standard to hold either 3 or 6 bicycles. Creating a simple solution to park multiple bikes. Here at Street Furniture Direct we can help you create a full street furniture family to compliment this Cycle Rack.