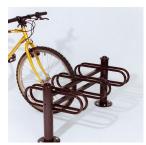

## PRODUCT DESCRIPTION

Excellent value for money Modular Cycle Stand features round tube wheel locators to fit a range of tyre sizes and widths.

The stand is designed for a range of duties such as public bicycle parking, small housing estates and private houses as well as catering for the educational sector. All of Street Furniture Direct's Steel Cycle Stands are Galvanised to BS EN ISO 1461 as Standard.

This versatile Cycle Rack is available as standard to hold either 3 or 6 bicycles. Creating a simple solution to park multiple bikes. Here at Street Furniture Direct we can help you create a full street furniture family to compliment this Cycle Rack.