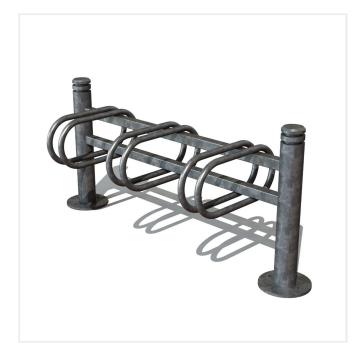

## MODULAR CYCLE RACK

Product Code: SFD422

## PRODUCT DESCRIPTION

Excellent value for money Modular Cycle Stand features round tube wheel locators to fit a range of tyre sizes and widths.

The stand is designed for a range of duties such as public bicycle parking, small housing estates and private houses as well as catering for the educational sector. All of Street Furniture Direct's Steel Cycle Stands are Galvanised to BS EN ISO 1461 as Standard.

This versatile Cycle Rack is available as standard to hold either 3 or 6 bicycles. Creating a simple solution to park multiple bikes. Here at Street Furniture Direct we can help you create a full street furniture family to compliment this Cycle Rack.

## **SPECIFICATIONS**

| Weight   | 56.00 kg        |
|----------|-----------------|
| Length   | 1064mm          |
| Width    | 374mm           |
| Height   | 465mm           |
| Diameter | 38mm            |
| Fixing   | Surface Mounted |
| Material | Steel           |
|          |                 |
| Colour   | Galvanised      |