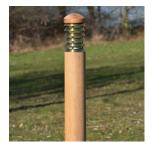

## **PRODUCT DESCRIPTION**

This lovely 'Tectona' teak wooden path light has an elegant and very natural look. Further traditional charm is added to this smooth bollard with a polished mounting base and six polished brass louvers surrounding the white polycarbonate diffuser. This is a great decorative touch but also adds further protection to the bulb and conceals the head's fixing bolts. The Tectona is 700mm tall with an 80mm diameter, and looks impressive in any setting; especially gardens where the natural atmosphere can be enhanced by outdoor lighting.