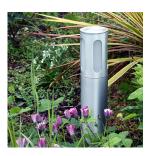

## **PRODUCT DESCRIPTION**

Crafted from high quality aluminium, the modern 'Litetower' path light, is available in heights of 400mm - 1m. The simple but elegant design of this durable post light perfectly bridges the gap between decorative garden lights and more robust bollard lighting. The frosted glass inside the head softens and diffuses the light once it's illuminated. There is also a mirrored reflector on the inside of the head to enhance the light emitted. A clever design feature and aesthetic quality of the Litetower path light is that the taller lights have longer heads to keep in proportion.