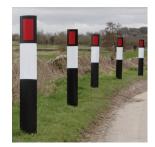

## WYCHWOOD FLEXIBLE VERGE POST

Product Code: Wychwood Flexible Verge Post

## PRODUCT DESCRIPTION

Street Furniture Direct delivers the most popular traffic post in the market place. The Wychwood Flexible Verge Post is moulded from Recycled Plastic with large reflective area conforming to EN128999-1 Class R2. Street Furniture Direct carriers this product in stock and can be onsite in 48hrs.