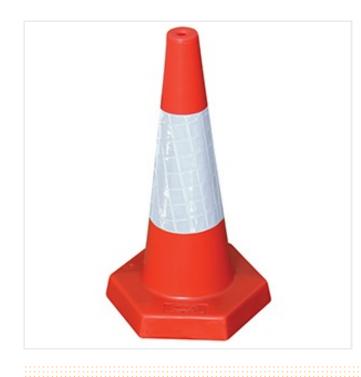

## SAND WEIGHTED CONE

Product Code: Sand Weighted Cone

## PRODUCT DESCRIPTION

Road traffic cones fitted with reflective sleeves for high visibility both day and night

- Durable, hardwearing design offers excellent longevity
- Rotationally moulded from impact-resistant linear low density polyethylene
- Sand weighting is contained in the hexagonal sealed moulded base

## SPECIFICATIONS

| Weight   | 2.00 kg          |
|----------|------------------|
| Width    | 320x300mm        |
| Height   | 500mm            |
| Fixing   | Surface Mounted  |
| Material | Recycled Plastic |
| Colour   | Galvanised       |