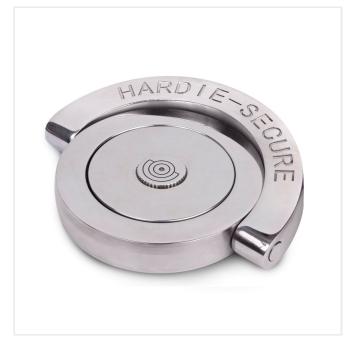

## HARDIE SECURE GROUND ANCHOR

Product Code: Hardie Secure Ground Anchor

## **PRODUCT DESCRIPTION**

One of the unique attributes of the Hardie-Secure Ground Anchor is that it folds flat when not in use, enabling it to be driven over safely. It can also be wall mounted, making it universally versatile for the use of motorcycles, push bikes, scooters, caravans, trailers, lawn mowers, power tools, in fact the list is endless!

The Hardie-Secure Ground Anchor comes with a single bolt fixing which means it can be fitted quickly and easily (approx 15 mins). With all the fixings included, all you need is an electric drill.

The incredibly tight tolerances and unique curved surfacing ensure no gaps to lever against. The clever swiveling action ensures that all hammer blow action is dissipated into the ground.