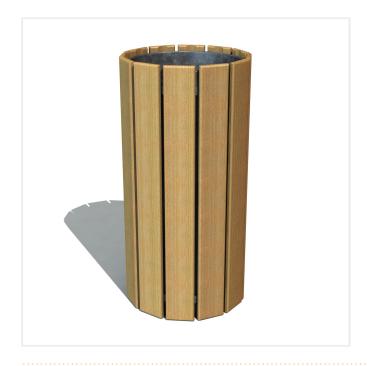

## SHIRAZ LITTER BIN

Product Code: SFD352

## PRODUCT DESCRIPTION

Street furniture direct offer cost effective solutions to waste management. Our range of litter bins manufactured from recycled timber in various sizes, shapes and finishes available means your never out of choice. Pole mounted, wall mounted, surface mounted. Whatever your requirements make sure you come to Street Furniture Direct first. We will make sure your first call is also your last. Functional and available with the following options:

## **SPECIFICATIONS**

| Weight   | 11.00 kg        |
|----------|-----------------|
| Height   | 640mm           |
| Diameter | 460mm           |
| Fixing   | Surface Mounted |
| Material | Timber          |
| Colour   | Natural         |