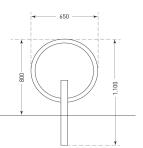

## SPECIFICATIONS

| Weight   | 11.50 kg         |
|----------|------------------|
| Width    | 650mm            |
| Depth    | 70 x 70mm        |
| Height   | 800mm            |
| Diameter | 42mm             |
| Fixing   | Multiple Options |
| Material | Steel            |
| Colour   | Galvanised       |