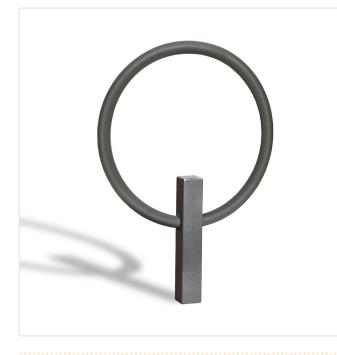

## **CITY GIRO BICYCLE STAND**

Product Code: SFD418

## **PRODUCT DESCRIPTION**

The City Giro Bicycle stand is designed to blend in with its surroundings, yet provides a functional method of securing bicycles. Available in two finishes and can be sub-surface fixed or surface fixed.

Sturdily constructed in steel tube and finished with hot dip galvanised and powder coated in Anthracite iron mica DB 703. This product will provide outstanding service.

\*Powder coating may require a longer lead time