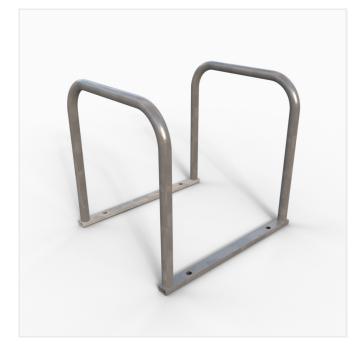

## 2 HOOP SHEFFIELD TOASTRACK

Product Code: SFD402

## **PRODUCT DESCRIPTION**

The Sheffield Toastrack is perfect if you need a quick and easy solution to store multiple bikes. We can manufacture the Sheffield Toastrack with as may or little hoops as you require. Each hoop will hold 2 bikes. The 2 Hoop Toastrack can hold 4 bikes. You can secure the Sheffield Toastrack to the ground with only 4 anchor points.

## SPECIFICATIONS

| Weight   | 22.00 kg        |
|----------|-----------------|
| Length   | 800mm           |
| Width    | 750mm           |
| Height   | 800mm           |
| Diameter | 48mm            |
| Fixing   | Surface Mounted |
| Material | Steel           |
| Colour   | Galvanised      |