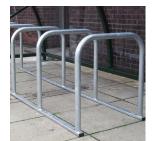

## 2 HOOP SHEFFIELD TOASTRACK

Product Code: SFD402

## **PRODUCT DESCRIPTION**

The Sheffield Toastrack is perfect if you need a quick and easy solution to store multiple bikes. We can manufacture the Sheffield Toastrack with as may or little hoops as you require. Each hoop will hold 2 bikes. The 2 Hoop Toastrack can hold 4 bikes. You can secure the Sheffield Toastrack to the ground with only 4 anchor points.