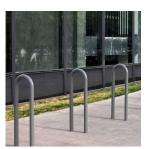

## PRODUCT DESCRIPTION

Robust enough to withstand all environments and having a multitude of functionality from a Cycle Stand to a Pole Protector, the Hoop Barrier offers a solution to all environments and needs. Can be powder coated in a selection of colours. This root fixed hoop barrier is also space saving due to the width only being 300mm.