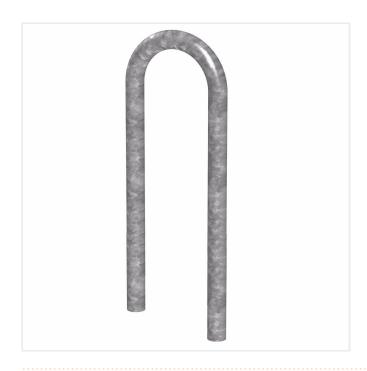

## **HOOP BARRIER 48MM**

Product Code: SFD625/48

## PRODUCT DESCRIPTION

Robust enough to withstand all environments and having a multitude of functionality from a Cycle Stand to a Pole Protector, the Hoop Barrier offers a solution to all environments and needs. Can be powder coated in a selection of colours. This root fixed hoop barrier is also space saving due to the width only being 300mm.

## **SPECIFICATIONS**

| Weight   | 20.00 kg   |
|----------|------------|
| Width    | 300mm      |
| Height   | 870mm      |
| Diameter | 48mm       |
| Fixing   | Root Fixed |
| Material | Steel      |
| Colour   | Galvanised |
|          |            |