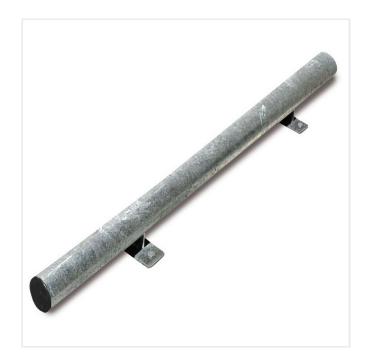

## **PARKING STOP BARRIER**

Product Code: SFD545

## PRODUCT DESCRIPTION

Manufactured using 76mm Diameter tubing and robust enough to stop any medium vehicle from pulling to far forward. Available in two different length to accommodate most situations. Surface mounted using M12 expansion bolts.

## **SPECIFICATIONS**

| Weight             | 25.00 kg         |
|--------------------|------------------|
| Length             | 1800mm           |
| Width              | 76mm             |
| Height             | 120mm            |
| Diameter           | 76mm             |
| Fixing             | Surface Mounted  |
|                    |                  |
| Material           | Steel            |
| Material<br>Colour | Steel Galvanised |