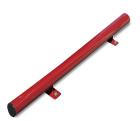

## **PARKING STOP BARRIER**

Product Code: SFD545

## PRODUCT DESCRIPTION

Manufactured using 76mm Diameter tubing and robust enough to stop any medium vehicle from pulling to far forward. Available in two different length to accommodate most situations. Surface mounted using M12 expansion bolts.

\*Powder coating may require a longer lead time