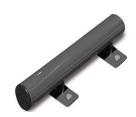

## **PARKING STOP BARRIER**

Product Code: SFD545

## PRODUCT DESCRIPTION

Manufactured using 76mm Diameter tubing and robust enough to stop any medium vehicle from pulling to far forward. Available in two different length to accommodate most situations. Surface mounted using M12 expansion bolts.

\*Powder coating may require a longer lead time