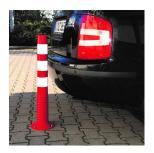

## **PRODUCT DESCRIPTION**

The FlexbackTraffic post is a single piece guide post with an integrated base with anchors onto a suitable surface. Manufactured in special thermo-plastic PU, flexbackposts can be driven over with causing damge, returning to their position time and time again.

Moulded in signal red with reflective white bands for high visibility they are used in areas such as carparks, distribution centres, forecourts etc.