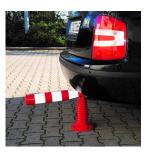

## **PRODUCT DESCRIPTION**

The FlexbackTraffic post is a single piece guide post with an integrated base with anchors onto a suitable surface. Manufactured in special thermo-plastic PU, flexbackposts can be driven over with causing damge, returning to their position time and time again.

Moulded in signal red with reflective white bands for high visibility they are used in areas such as carparks, distribution centres, forecourts etc.