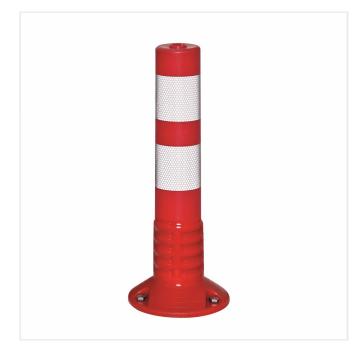

## FLEXBACK TRAFFIC POST

Product Code: SFD52

## **PRODUCT DESCRIPTION**

The FlexbackTraffic post is a single piece guide post with an integrated base with anchors onto a suitable surface. Manufactured in special thermo-plastic PU, flexbackposts can be driven over with causing damge, returning to their position time and time again.

Moulded in signal red with reflective white bands for high visibility they are used in areas such as carparks, distribution centres, forecourts etc.

## SPECIFICATIONS

| Weight          | 2.00 kg                 |
|-----------------|-------------------------|
| Height          | 460mm                   |
| Diameter        | 80mm                    |
|                 |                         |
| Fixing          | Surface Mounted         |
| Fixing Material | Surface Mounted Plastic |