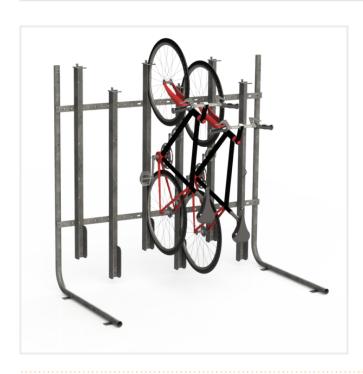

## PRODUCT DESCRIPTION

Incredible design saving space and costs, the Eltham Cycle Rack is available as just the trough's alone for wall mounting or add with the rack for a stand alone unit. It secures the bikes in a completely vertical position in order to maximise the cycle parking capacity. The rack comes complete with locking loops to secure the frame, and a wheel which can help contribute towards gaining ENE8 Cycle storage credits when used in the appropriate situation, under the Code for Sustainable Homes.