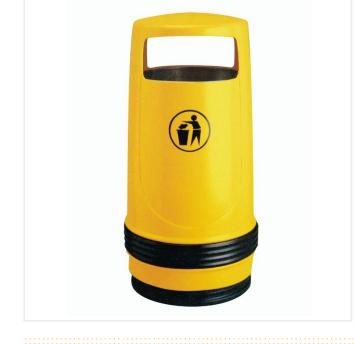

## EDWARD LITTER BIN

Product Code: SFD339

## **PRODUCT DESCRIPTION**

The Edward Litter Bin is a tough and robust polyethylene bin that has an internal galvanised framework. One of Street Furniture Direct's the most cost effective and durable Plastic Litter Bins. Hooded lid for easy waste collection. Bright yellow colour finish for easy visibility.

## **SPECIFICATIONS**

| Weight   | 12.50 kg        |
|----------|-----------------|
| Height   | 1000mm          |
| Diameter | 490mm           |
| Fixing   | Surface Mounted |
| Material | Plastic         |
| Colour   | Galvanised      |