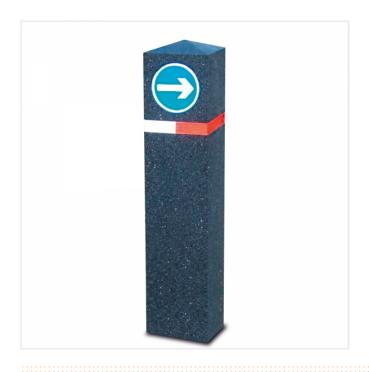

## THE BERKELEY RUBBER BOLLARD

Product Code: SFD514

## PRODUCT DESCRIPTION

The Berkeley Recycled Rubber Bollard is a strong yet yielding bollard which reduces the risk of damage to vehicles, making it ideal for use in car parks and near to schools.

Manufactured from recycled rubber the Berkeley bollard is produced in two head styles – Pyramid and 45 degree slope. They are reinforced with a steel core and are supplied with reflective strips for night time visibility. They can, on request, be equipped with circular signs with standard symbols.