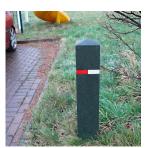

## PRODUCT DESCRIPTION

The Berkeley Recycled Rubber Bollard is a strong yet yielding bollard which reduces the risk of damage to vehicles, making it ideal for use in car parks and near to schools.

Manufactured from recycled rubber the Berkeley bollard is produced in two head styles – Pyramid and 45 degree slope. They are reinforced with a steel core and are supplied with reflective strips for night time visibility. They can, on request, be equipped with circular signs with standard symbols.