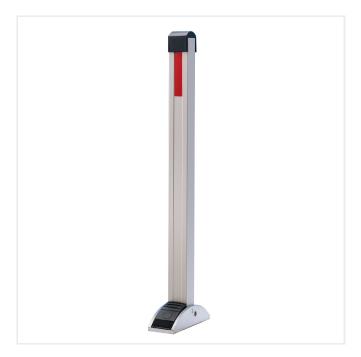

## CONTROLLER PLUS DROP DOWN POST

Product Code: SFD518

## PRODUCT DESCRIPTION

The Controller Plus is engineered to blend with and complement modern building styles, but without sacrificing any of the security features of our range of parking posts, making it suitable for installation in private car parks, drives and commercial properties.

The Controller Plus is very easily operated – to lower simply unlock and give a gentle push and the post reclines to the ground. To return to the upright position simply press the pedal located in the base.

The post features a very low 75mm in the lowered position making it suitable for use with most cars.

## **SPECIFICATIONS**

| Weight   | 5.50 kg         |
|----------|-----------------|
| Width    | 70mm            |
| Depth    | 50mm            |
| Height   | 950mm           |
| Fixing   | Surface Mounted |
| Material | Steel           |
| Colour   | Galvanised      |
|          |                 |