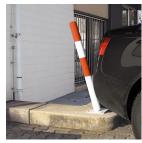

## PRODUCT DESCRIPTION

The Traffic Line Self-Righting Post is ideal for restricted manoeuvring areas where a high risk of damage to property is likely. The post can be deflated up to a maximum of 30 degrees off centre in any direction and will automatically return to its original vertical position. The restriction of 30 degrees reduces the ability of vandals to damage vehicles and nearby property, as can be the case with ordinary self-righting steel posts.