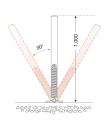

## PRODUCT DESCRIPTION

The Traffic Line Self-Righting Post is ideal for restricted manoeuvring areas where a high risk of damage to property is likely. The post can be deflated up to a maximum of 30 degrees off centre in any direction and will automatically return to its original vertical position. The restriction of 30 degrees reduces the ability of vandals to damage vehicles and nearby property, as can be the case with ordinary self-righting steel posts.

The Traffic Line Self-Righting Post comes with two fixing options; surface mounted (total length 1000mm) or root fixed (total length 1330mm).