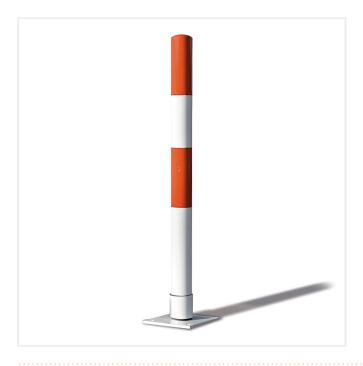

## TRAFFIC LINE SELF-RIGHTING POST

Product Code: SFD549

## PRODUCT DESCRIPTION

The Traffic Line Self-Righting Post is ideal for restricted manoeuvring areas where a high risk of damage to property is likely. The post can be deflated up to a maximum of 30 degrees off centre in any direction and will automatically return to its original vertical position. The restriction of 30 degrees reduces the ability of vandals to damage vehicles and nearby property, as can be the case with ordinary self-righting steel posts.

## **SPECIFICATIONS**

| Weight   | 17.00 kg        |
|----------|-----------------|
| Height   | 1000mm          |
| Diameter | 76mm            |
| Fixing   | Surface Mounted |
| Material | Steel           |
| Colour   | Galvanised      |
|          |                 |