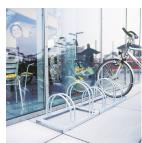

## PRODUCT DESCRIPTION

The Hi-Hoop Cycle Rack is the ideal solution for heavier duty cycle storage. Manufactured in 3.5mm gauge steel, hot dip galvanised with 19mm wheel locators, a long service life is assured. The arches will accommodate 55mm wide mountain bike tyres and wheel equipped with up to 140mm diameter disc brakes.

Can be a 2 hoop for domestic use up to a 6 hoop for commercial projects. Can be fitted together to create longer cycle parcking spaces.