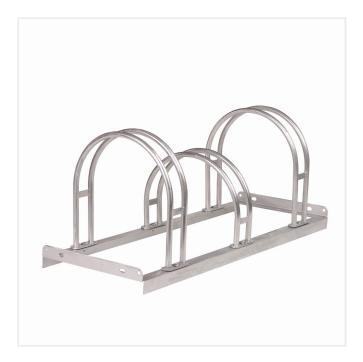

## HI HOOP CYCLE RACK

Product Code: SFD436

## PRODUCT DESCRIPTION

The Hi-Hoop Cycle Rack is the ideal solution for heavier duty cycle storage. Manufactured in 3.5mm gauge steel, hot dip galvanised with 19mm wheel locators, a long service life is assured. The arches will accommodate 55mm wide mountain bike tyres and wheel equipped with up to 140mm diameter disc brakes.

Can be a 2 hoop for domestic use up to a 6 hoop for commercial projects. Can be fitted together to create longer cycle parcking spaces.

## Lengths

2 Hoop - 700mm

3 Hoop - 1050mm

4 Hoop - 1400mm

5 Hoop - 1750mm

6 Hoop - 2100mm