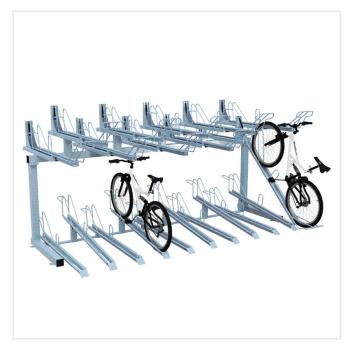

## **EVEREST GAS-ASSISTED DOUBLE DECKER CYCLE** RACK

Product Code: SFD437

## **PRODUCT DESCRIPTION**

The Double Decker Cycle Racks is the perfect storage solution where space is at a premium, this a cost effective option allowing you to have double the amount of Cycle Racks. This style of Cycle Rack is very popular within new developments of apartment blocks, housing and offices.

The Gas-Assisted Double Deckers offer ease of use when pulling down the upper bracket which offers a noise reduction and alieves safety concerns

- \* Gas-assisted lifting \* Tested to 20,000 movements
- \* Over 30,000 installed