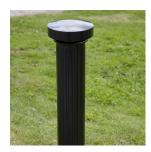

## HEXHAM PU BOLLARD

Product Code: SFD5152

## PRODUCT DESCRIPTION

The Hexham PU Bollard are manufactured from Polymer – Ultrathane which is supported by an internal steel bollard for additional protection. Ideally situated in rural town centres and national trust areas.