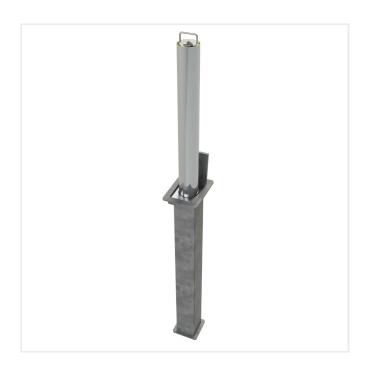

## PRODUCT DESCRIPTION

The **76mm Diameter Stainless Steel Telescopic Bollard** has a steel section installed into the ground and a brushed stain stainless steel bollard that can be raised and lowered flush to the ground. The design features a lockable key that can be supplied keyed differently or keyed alike so you have control of who has access.

## Advantages of design;

- Lockable
- Flush to the ground
- Aesthetics stainless steel complements many architectural styles
- Versatility allows temporary access to vehicles
- Durable and low maintenance
- Easy to use

## **SPECIFICATIONS**

| Weight   | 38.00 kg        |
|----------|-----------------|
| Height   | 580mm           |
| Diameter | 76mm            |
| Fixing   | Telescopic      |
| Material | Stainless Steel |
| Colour   | Brushed Satin   |